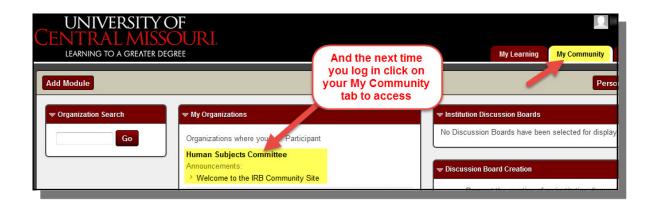

Accept your enrollment in that Blackboard Community by clicking on the Submit button on the Self Enrollment screen.

Successful enrollment takes you right into that Community.

You will see access to the Community in subsequent Blackboard sessions by clicking on your My Community tab under My Organizations.