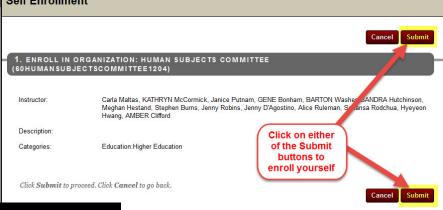

Accept your enrollment in that Blackboard Community by clicking on the Submit button on the Self Enrollment screen.

Successful enrollment takes you right into that Community.

You will see access to the Community in subsequent Blackboard sessions by clicking on your My Community tab under My Organizations.