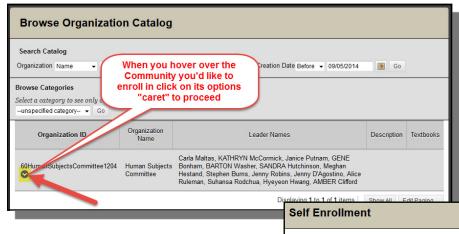

## **Enrolling in a Blackboard Community at UCM**

You will see a link to the catalog of Communities that are available for your enrollment.

When you see the Community you would like to join hover over the name of the Community and a > will display, click on it and you will see an Enroll link. As the system knows who you are via your login information, you don't have to enter that.

Accept your enrollment in that Blackboard Community by clicking on the Submit button on the Self Enrollment screen.

Successful enrollment takes you right into that Community.

You will see access to the Community in subsequent Blackboard sessions by clicking on your My Community tab under My Organizations.