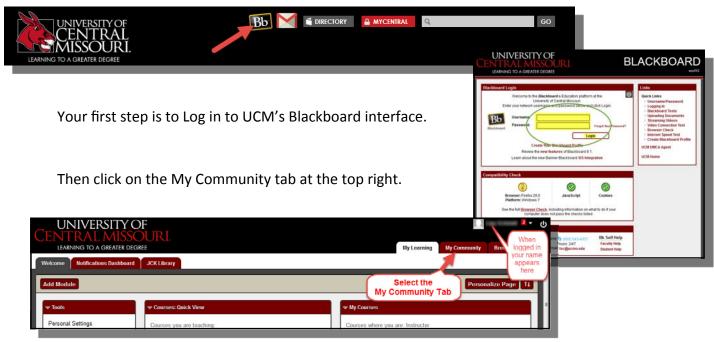

## **Enrolling in a Blackboard Community at UCM**

You will see a link to the catalog of Communities that are available for your enrollment.

When you see the Community you would like to join hover over the name of the Community and a > will display, click on it and you will see an Enroll link. As the system knows who you are via your login information, you don't have to enter that.