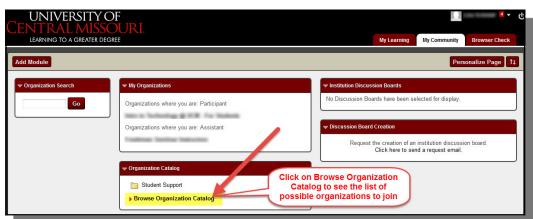

## **Enrolling in a Blackboard Community at UCM**

You will see a link to the catalog of Communities that are available for your enrollment.

When you see the Community you would like to join hover over the name of the Community and a > will display, click on it and you will see an Enroll link. As the system knows who you are via your login information, you don't have to enter that.