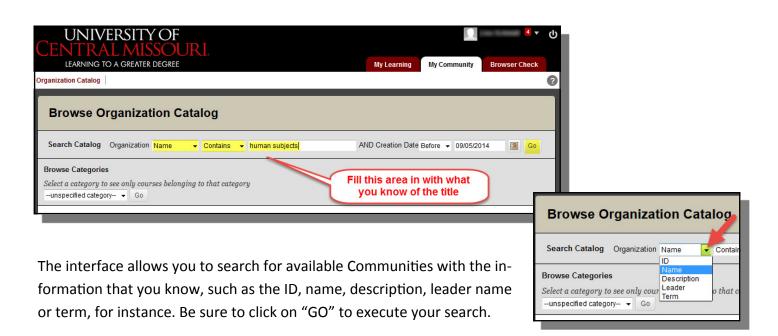

## **Enrolling in a Blackboard Community at UCM**

You will see a link to the catalog of Communities that are available for your enrollment.

When you see the Community you would like to join hover over the name of the Community and a > will display, click on it and you will see an Enroll link. As the system knows who you are via your login information, you don't have to enter that.