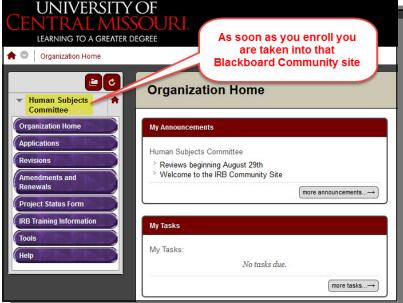

Accept your enrollment in that Blackboard Community by clicking on the Submit button on the Self Enrollment screen.

Successful enrollment takes you right into that Community.

You will see access to the Community in subsequent Blackboard sessions by clicking on your My Community tab under My Organizations.